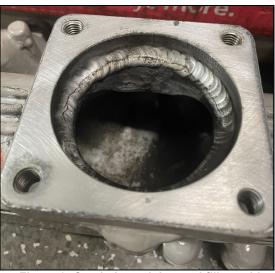

# PRODUCT TECHNICAL BULLETIN 36339 MWM INLET MANIFOLD WELD FAILURE



Date: Issue: Prepared for:

Applicable machines:

08-05-2024 A (release) Industry/ End Users

MWM 4.1TCA engines used in underground coal mines design registration MDR 114056 DES.



# Background:

During soapy water testing, a leak was detected on the flange weld of the MWM inlet manifold 7-054441-700. The leak was found to have been due to weld cracking through the throat area of the internal weld connection and propagating to the external stitch weld.

## **Communication:**

The Failure of the weld has led to a loss of the explosion protection properties of the diesel engine system. The manifold was removed from service for further investigation.



Figure 1: External leak through stitch weld



Figure 2: Crack through internal fillet weld

### Findings:

- The specific Manifold could not be identified via its serial number with OEM records.
- The weld method had been revised from an external stitch weld to a full weld since 2015 and hence the age of manifold was estimated to be approximately 10 years.
- Weld size was lacking on the external stitch weld and had led to an overloading of the internal weld.

### **Recommendations**:

- Inlet manifolds should be subject to non-destructive testing of the flange welds during a code D overhaul.
- Inlet manifolds that are not fully welded on the external weld are recommended to be replaced at the next available service opportunity.





Figure 3 Figure 3 Figure 3 Figure 3 Figure 3 Figure 3 & 4: Inlet Manifold views examples of fully wel