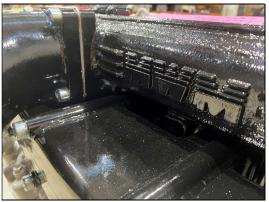

## **Communication:**

The Failure of the weld has led to a loss of the explosion protection properties of the diesel engine system. The manifold was removed from service for further investigation.

Figure 1: External leak through stitch weld

Figure 2: Crack through internal fillet weld