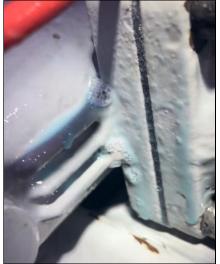

## **Communication:**

The Failure of the weld has led to a loss of the explosion protection properties of the diesel engine system. The manifold was removed from service for further investigation.

Figure 1: External leak through stitch weld