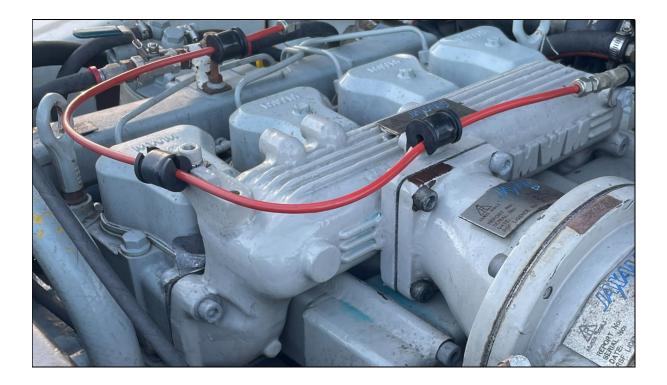

# PRODUCT TECHNICAL BULLETIN 36339 MWM INLET MANIFOLD WELD FAILURE

Date: Issue: Prepared for:

Applicable machines:

08-05-2024 A (release) Industry/ End Users

MWM 4.1TCA engines used in underground coal mines design registration MDR 114056 DES.

# Background:

During soapy water testing, a leak was detected on the flange weld of the MWM inlet manifold 7-054441-700. The leak was found to have been due to weld cracking through the throat area of the internal weld connection and propagating to the external stitch weld.