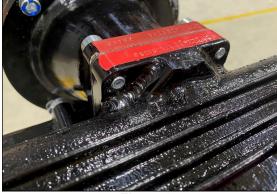

Figure 3 Figure 3 Figure 3 Figure 3 Figure 3 Figure 3 & 4: Inlet Manifold views examples of fully welded flange connection

**REVISION: A** 

Bulletin 36339

Please distribute this bulletin to all relevant personnel